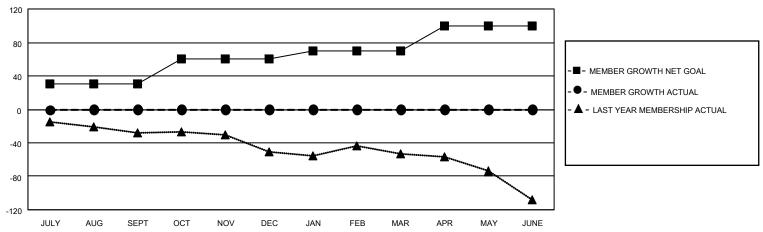

## District 32 C

| Clubs         |               |             |               | Members               |                        |                         |                                                    |  |
|---------------|---------------|-------------|---------------|-----------------------|------------------------|-------------------------|----------------------------------------------------|--|
|               | RESULTS FOR   | R 2020-2021 |               | RESULTS FOR 2020-2021 |                        |                         |                                                    |  |
| QUARTER       | NEW CLUB GOAL | NEW CLUBS   | DROPPED CLUBS | QUARTER MEME          | BER GROWTH NET<br>GOAL | MEMBER GROWTH<br>ACTUAL | DROPPED<br>MEMBERS ACTUAL<br>(including transfers) |  |
| JULY/AUG/SEPT | 0             | 0           | 0             | JULY/AUG/SEPT         | 30                     | 2                       | 2                                                  |  |
| OCT/NOV/DEC   | 0             | 0           | 0             | OCT/NOV/DEC           | 30                     | 0                       | 0                                                  |  |
| JAN/FEB/MAR   | 1             | 0           | 0             | JAN/FEB/MAR           | 10                     | 0                       | 0                                                  |  |
| APR/MAY/JUNE  | 0             | 0           | 0             | APR/MAY/JUNE          | 30                     | 0                       | 0                                                  |  |

#### GOALS AND ACTUAL MEMBERS CUMULATIVE

| DROPPED CLUBS: 0 |   | 1 CLUBS OF 61 ADDED 1 OR MORE<br>NEW MEMBERS | GENDER DISTRIBUTION             |                |     |
|------------------|---|----------------------------------------------|---------------------------------|----------------|-----|
|                  |   |                                              | MALE                            | 1,012 (71.98%) |     |
|                  |   |                                              | FEMALE                          | 394 (28.02%)   |     |
| DROPPED MEMBERS  |   |                                              |                                 |                |     |
| DECEASED         | 1 | CLICK HERE FOR CUMULATIVE                    | TOTAL FAMILY UNIT MEMBERS       |                | 234 |
| CLUB CANCELLED   | 0 | MEMBERSHIP DATA                              |                                 |                | 440 |
| OTHER 1          |   |                                              | FAMILY MEMBERS PAYING HALF DUES |                | 118 |
| TOTAL            | 2 |                                              |                                 |                |     |